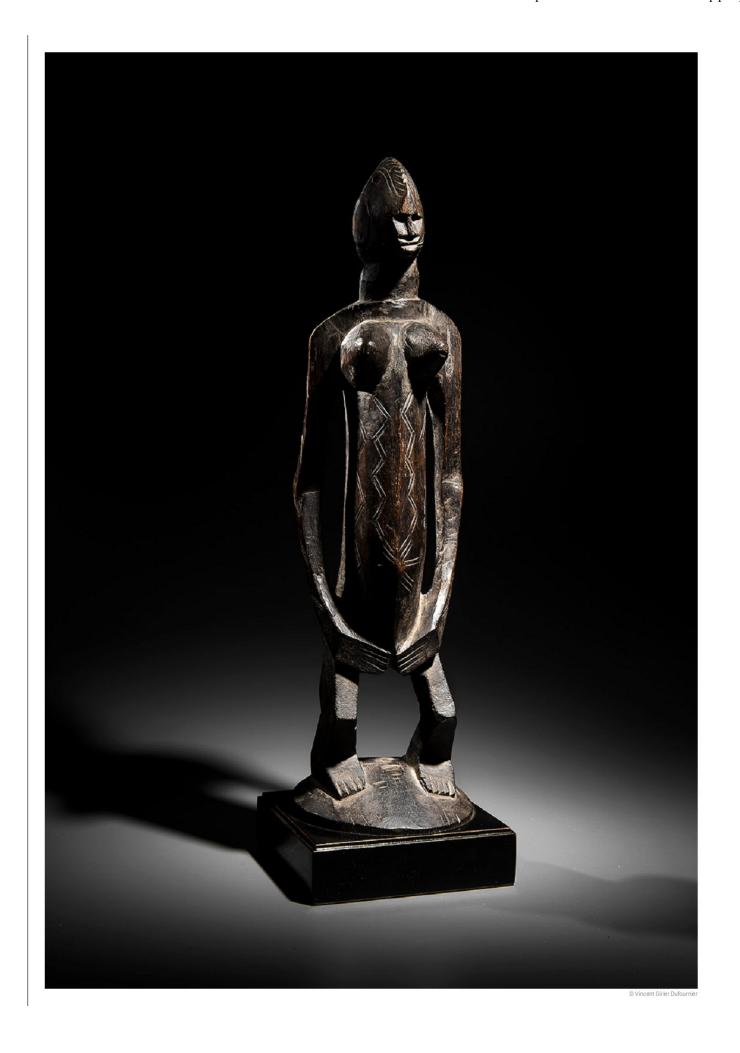

# STATUETTE DOGON

MATIÈRE: Bois, patine crouteuse

HAUTEUR: 48,5 cm

**PROVENANCE:** Olivier Castellano Collection privée, Paris

04

8 of 29