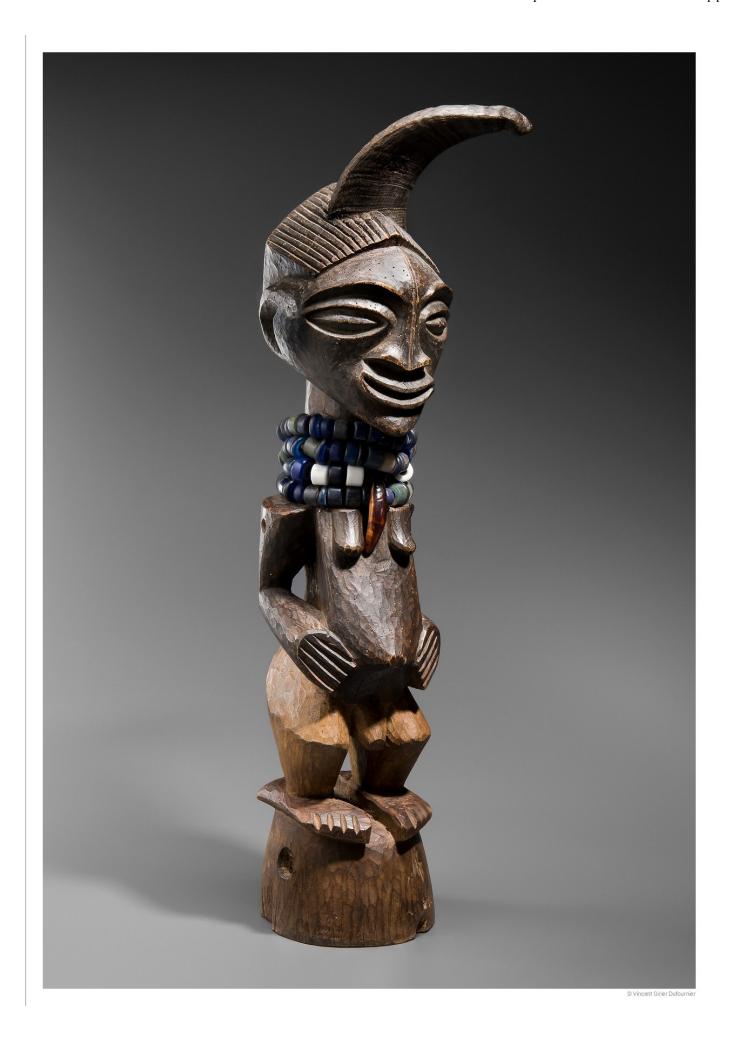

#### RÉPUBLIQUE DÉMOCRATIQUE DU CONGO STATUETTE SONGYÉ

MATIÈRE: Bois, perles de verre et corne

HAUTEUR: 44 cm (avec la corne)

PROVENANCE: Marceau Rivière

Collection privée, Belgique

**PUBLICATION:** Étude de François Neyt spécifique sur cet objet