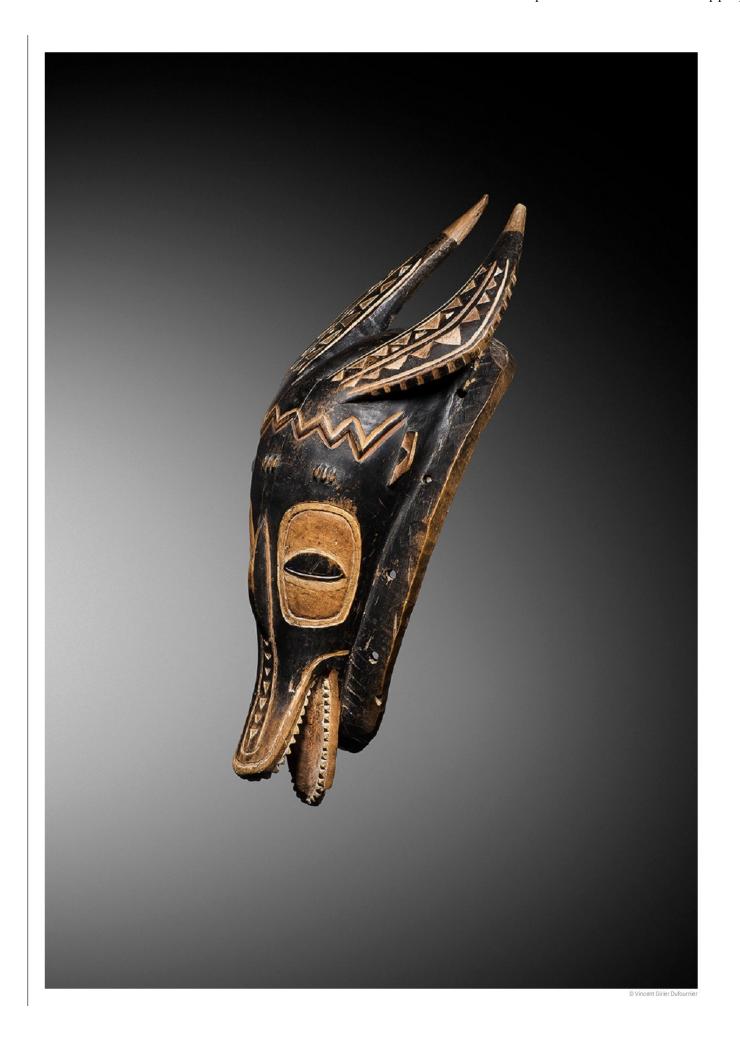

#### CÔTE D'IVOIRE MASQUE KRAN

MATIÈRE: Bois métal et fibre naturelle

HAUTEUR: 21 cm

PROVENANCE: Collection Bismut

Galerie Montbrison Collection privée, Paris

10