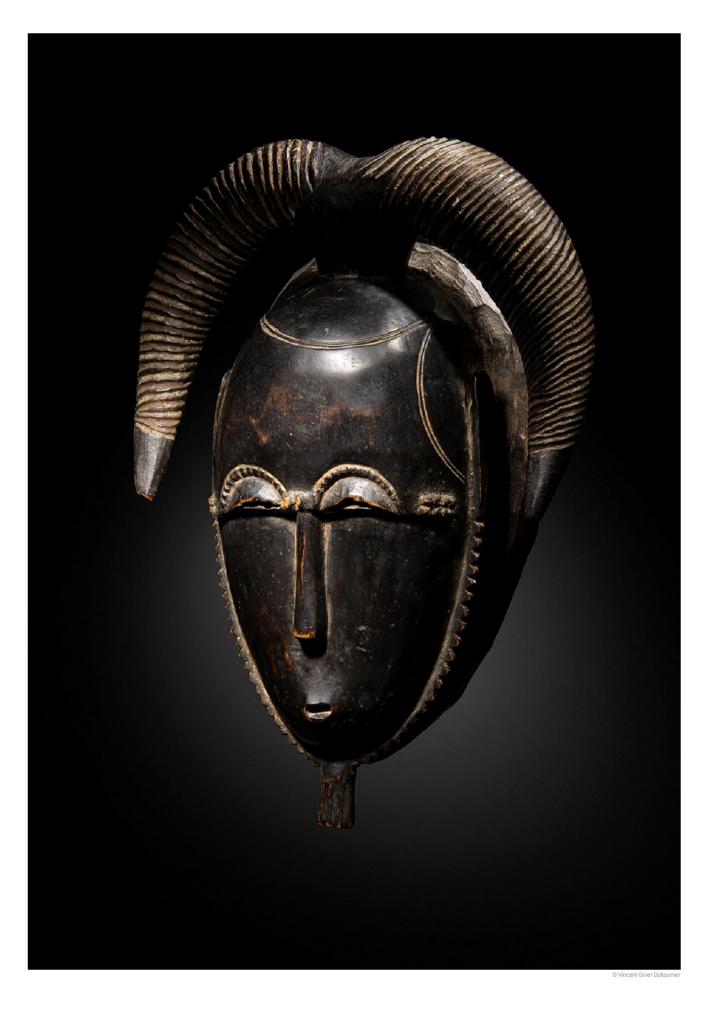

## CÔTE D'IVOIRE MASQUE ZAMBLÉ

MATIÈRE: Bois, colorants minéraux et végétaux

HAUTEUR: 41 cm

**PROVENANCE:** Collection Mme Godard-Lacroix Collection particulière européenne

22

18/11/2017, 12:01 25 of 29