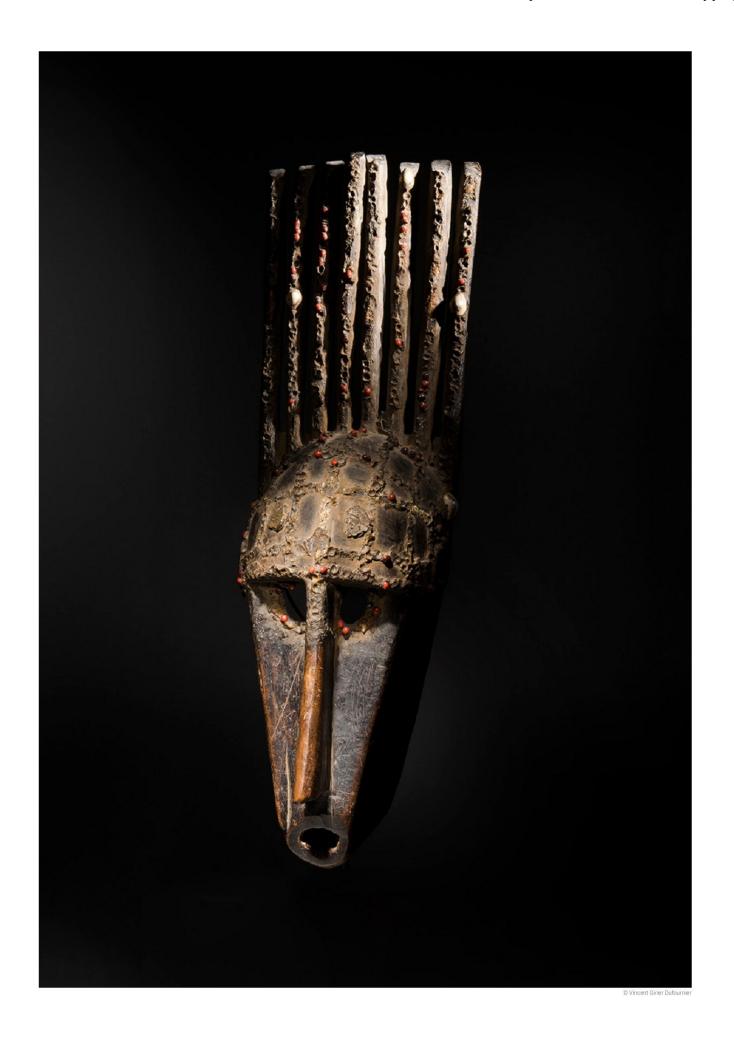

## MASQUE LUMBO

MATIÈRE: Bois colin et pigments minéraux

HAUTEUR: 34 cm

PROVENANCE: Collection Jacqueline Baudrier

Daniel Hourdé Collection privée, Paris

24