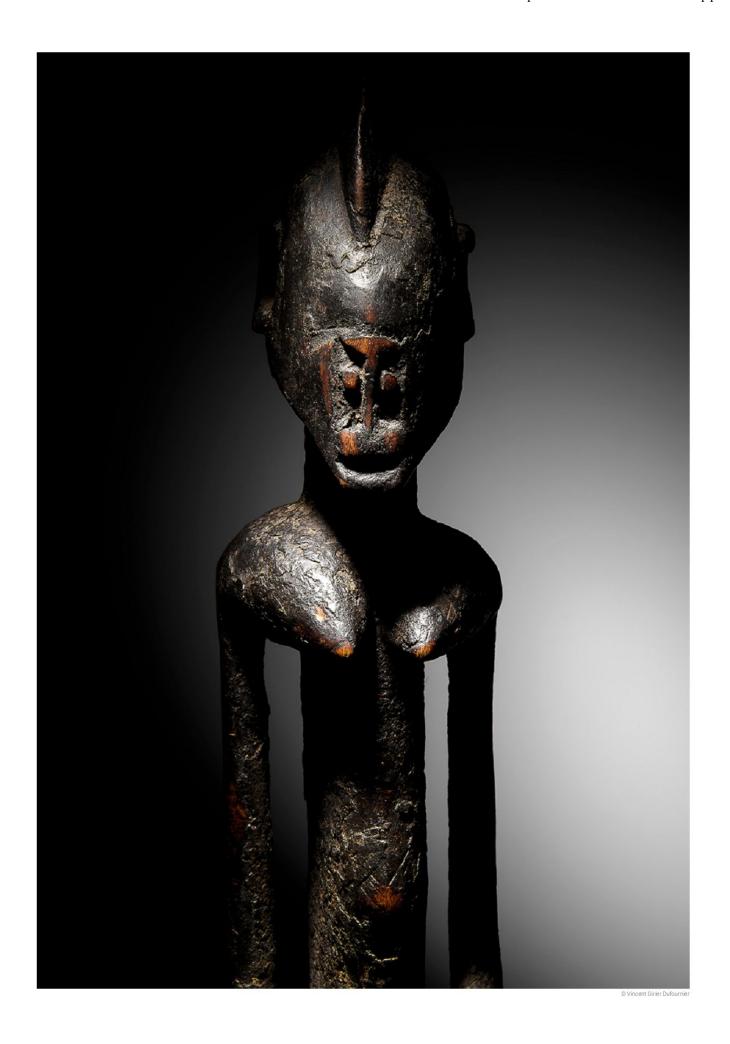

# STATUETTE DOGON

MATIÈRE: Bois, patine crouteuse

HAUTEUR: 48,5 cm

**PROVENANCE:** Olivier Castellano Collection privée, Paris

04

8 of 29