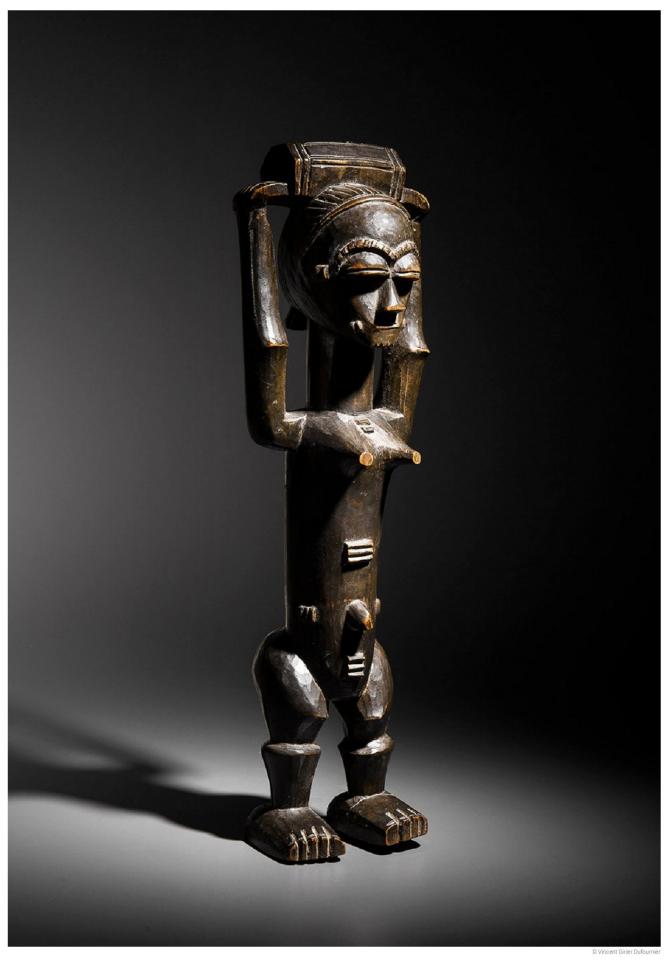

# STATUETTE DOGON

MATIÈRE: Bois, patine crouteuse

HAUTEUR: 48,5 cm

**PROVENANCE:** Olivier Castellano Collection privée, Paris

04

8 of 29