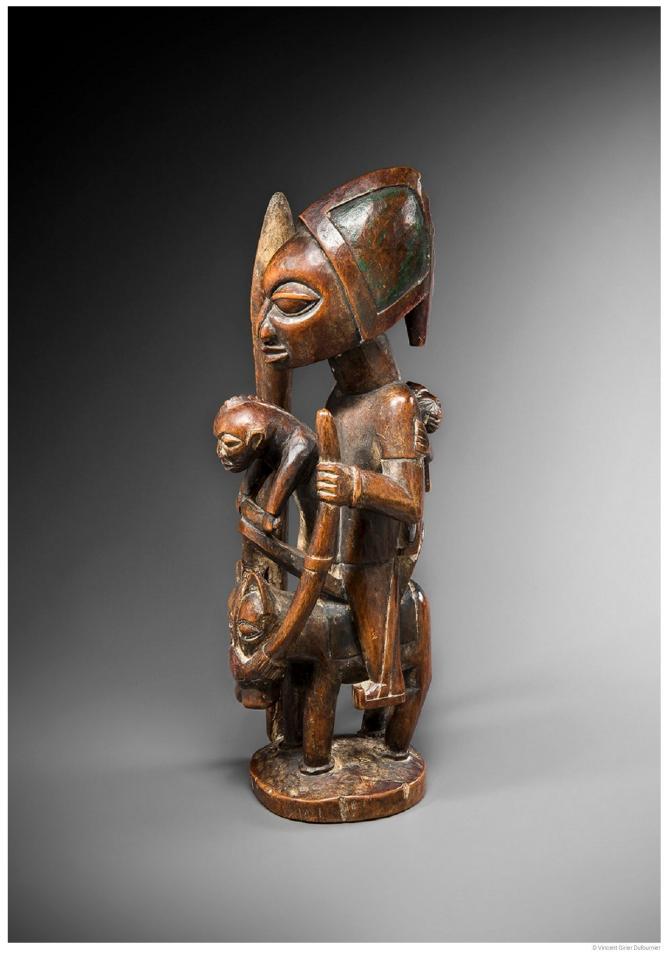

## CAVALIER YORUBA

MATIÈRE: Bois et pigments naturels

HAUTEUR: 25,5 cm

PROVENANCE : Collection privée, Italie

Dalton Somaré Collection privée, Paris

12