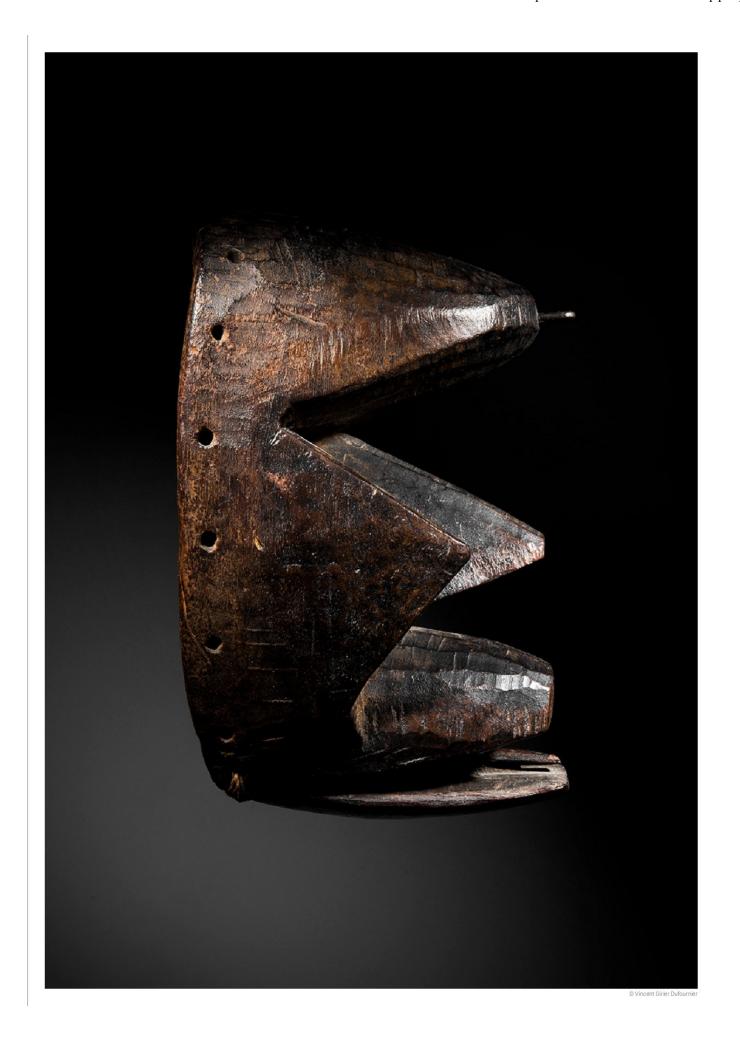

#### CÔTE D'IVOIRE MASQUE KRAN

MATIÈRE: Bois métal et fibre naturelle

HAUTEUR: 21 cm

PROVENANCE: Collection Bismut

Galerie Montbrison Collection privée, Paris

10