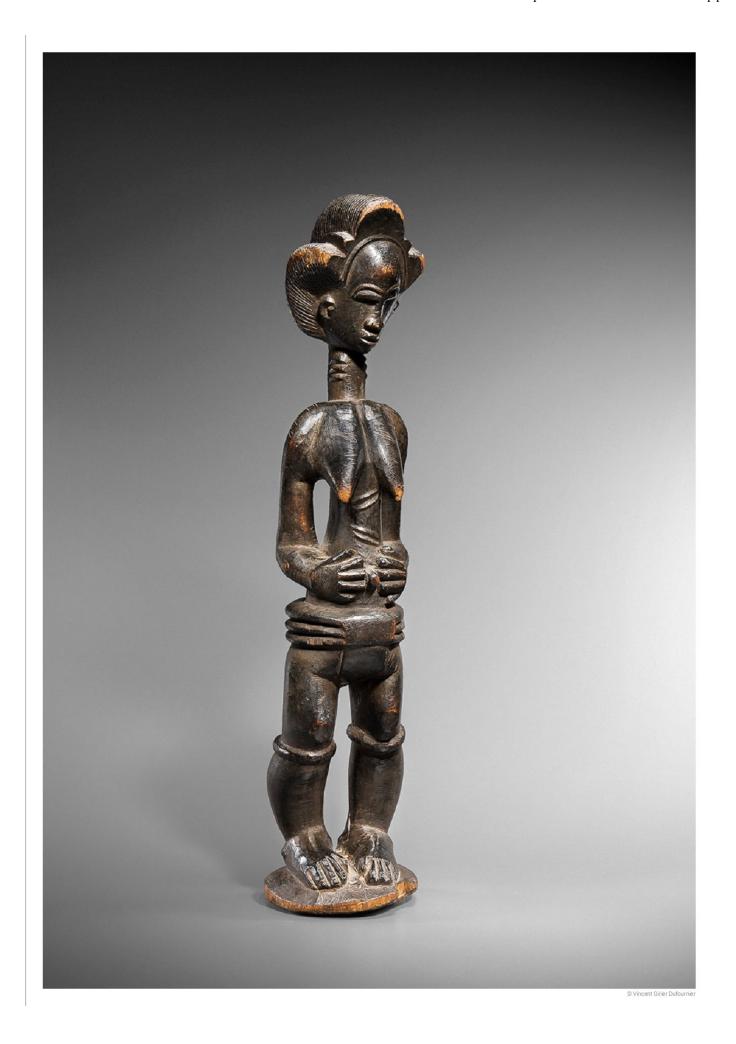

### CÔTE D'IVOIRE STATUETTE AGNI

MATIÈRE: Bois

**HAUTEUR**: 44,5 cm

PROVENANCE: Julius Carlebach

Maurice Ratton Philippe Ratton Collection privée, Paris

PUBLICATION: Figure dans les archives privées de Maurice Ratton