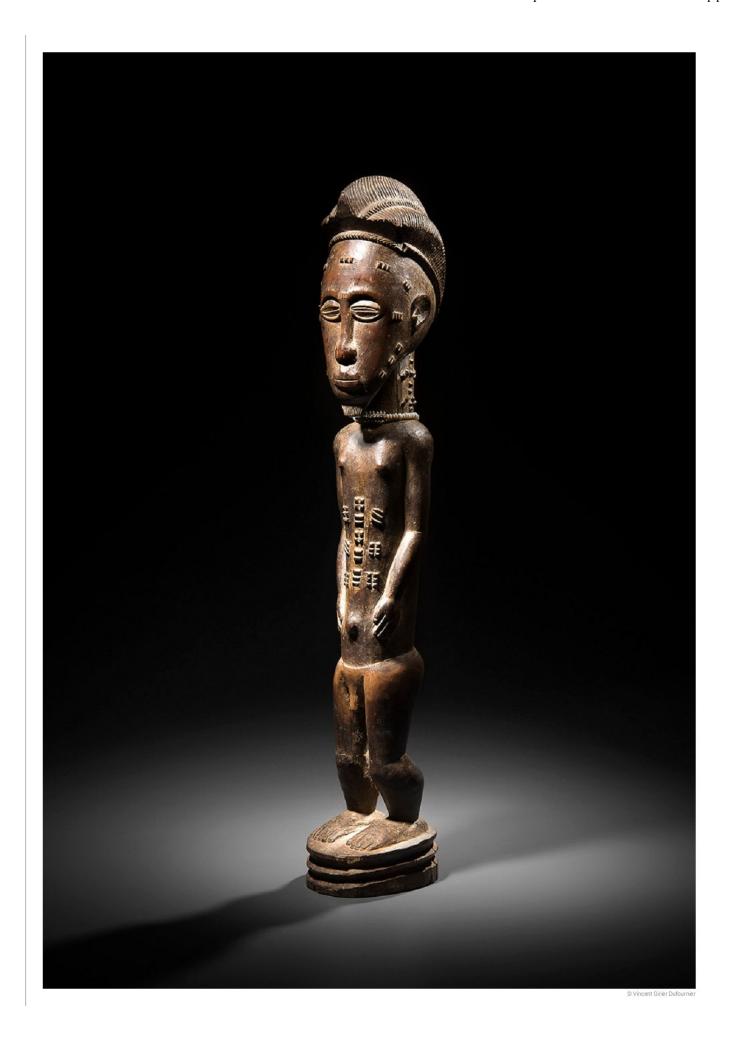

### CÔTE D'IVOIRE STATUETTE AGNI

MATIÈRE: Bois

**HAUTEUR**: 44,5 cm

PROVENANCE: Julius Carlebach

Maurice Ratton Philippe Ratton Collection privée, Paris

PUBLICATION: Figure dans les archives privées de Maurice Ratton