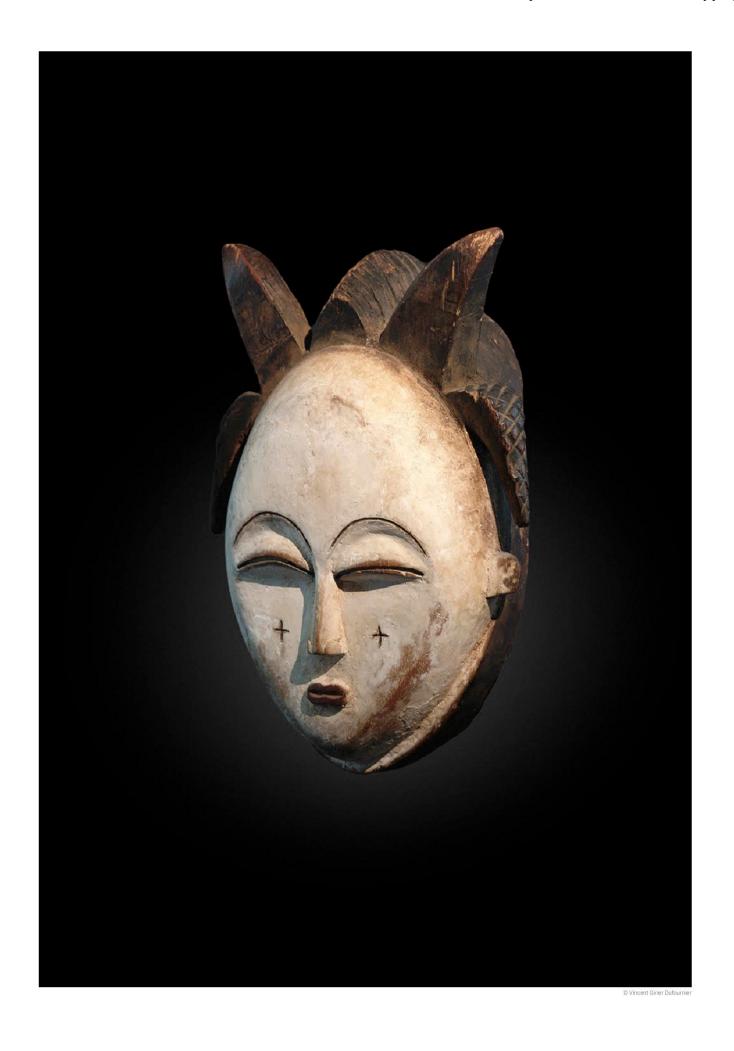

## CÔTE D'IVOIRE MASQUE ZAMBLÉ

MATIÈRE: Bois, colorants minéraux et végétaux

HAUTEUR: 41 cm

**PROVENANCE:** Collection Mme Godard-Lacroix Collection particulière européenne

22

18/11/2017, 12:01 25 of 29